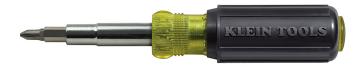

## Multi-Bit Screwdriver / Nut Driver, 11-in-1, Ph, SI, Sq, Torx Bits

This versatile 11-in-1 multi-tool has everything the professional needs. The integrated screwdriver / nut driver shaft holds 8 popular tips and converts to 3 nut driver sizes. The blades are interchangeable for quick and easy switch out. The Cushion-Grip handle allows for greater torque and comfort. You'll be reaching for this tool to meet your needs on the job.

## **Specifications**

Weight:

| Nut Driver Sizes: | 3/8", 5/16", 1/4"             | Phillips Bits:  | #1, #2          |
|-------------------|-------------------------------|-----------------|-----------------|
| Slotted Bits:     | 1/4" (0.6 cm), 3/16" (0.5 cm) | Square Bits:    | #1, #2          |
| TORX® Bits:       | T10, T15                      | Magnetic:       | No              |
| Shank Length:     | 3" (7.6 cm)                   | Insulated:      | No              |
| Handle Color:     | Yellow/Black                  | Overall Length: | 7.25" (18.4 cm) |
|                   |                               |                 |                 |